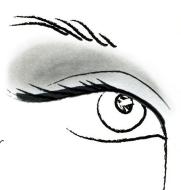

#### eyes

base

Using the flat eyeliner brush, apply keep it going in entourage (lighter shade) all over lid, blending up towards browbone.

crease

Blend **keep it <u>é</u>oiné** in **entourage** (black shade).

eyeliner

Using the flat eyeliner brush, sweep keep it going in entourage (black) lightly along the along the lower lash line.

mascara

Brush on 2 coats of make it big in raven.