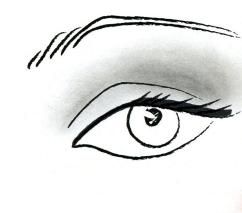

#### eyes

base

Using the flat eyeliner brush, apply keep it going in entourage (lighter shade) all over lid, blending up towards browbone.

crease

Blend **keep it <u>é</u>oiné** in **entourage** (black shade).

eyeliner

Using the flat eyeliner brush, sweep keep it going in entourage (black) lightly along the along the lower lash line.

mascara

Brush on 2 coats of make it big in raven.