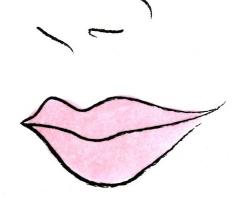

# mark.

#### eyes

base

Using the flat eyeliner brush, apply keep it going in entourage (lighter shade) all over lid, blending up towards browbone.

crease

Blend **keep it <u>é</u>oiné** in **entourage** (black shade).

eyeliner

Using the flat eyeliner brush, sweep keep it going in entourage (black) lightly along the along the lower lash line.

mascara

Brush on 2 coats of make it big in raven.

## face

foundation

Using the foundation brush, blend get a tint in buff/ natural all over face.

concealer

Apply good riddance in light/medium under eyes.

powder

Apply matte-nificent in buff/natural with the powder brush.

#### cheeks

Blend just pinched in spicy to the apples of the cheeks.

# lips

gloss

Apply floss forgeous in bare.







### location

Backstage at the Jimmy Kimmel Live: Total Eclipse of the Heart special