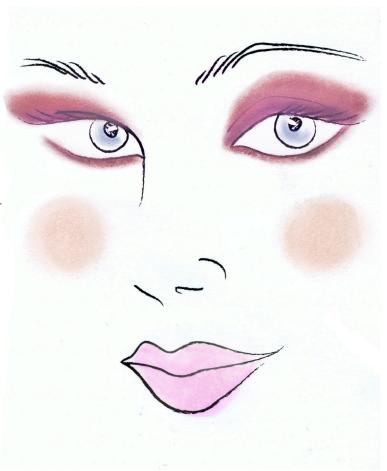

## face

foundation

Apply get a tint with foundation brush.

concealer

Cover up imperfections with save the day anti-acne concealer stick. Use good riddance under eyes.

blush

Blend just pinched onto the apples of cheeks.

bronzer

Sweep all nine shades of touch and flow over entire face.

**EYES** (using color from on the dot)

Brush bronze dot across the lid.

crease

With the mark. angled contour eye shadow brush, apply violet dot.

lash line

With the mark. flat eyeliner brush, press smoky dot along the lash line.

mascara

Coat lashes with scanda-lash in blacklash.

mascara

Brush two coats of **make it big** in **raven** onto lashes.

lips

Apply closs blossom with the mark. hook up lip brush.

artist Mai Quynh

location Los Angeles